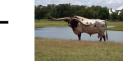

**RJF Sunday Dream'in** 10/06/2019 Date of Birth: **Registration 1:** CI325949 Breeder: Jeanne and Richard Filip

Courtesy of Justin Rombeck

She has 3 – 100" TTT genetic animals in her pedigree! Her dam is closing in 90" TTT at a young age. Expecting an early Nov, 2022 from her and Jackhammer ( Archer Texa X Gala Show of Stars). Stacking pedigrees higher than a New York sky scraper.

**Total Horn:** TTT: **Right Base:**  36.5000 on 11/11/2020 83.0000 on 07/19/2025 10.7500 on 11/11/2020

COWBOY TUFF CHEX

RJF Sunday Dream'in

IDELTA LUCKY ACEII

M ARROW CHA-CHING TAG

JP RIO GRANDE

**BL CATCHIT** 