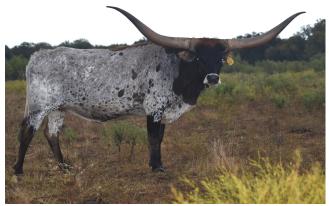

**RJF Sunday Dream'in** 10/06/2019 Date of Birth: **Registration 1:** CI325949 Breeder: Jeanne and Richard Filip

Courtesy of Justin Rombeck

She has 3 – 100" TTT genetic animals in her pedigree! Her dam is closing in 90" TTT at a young age. Expecting an early Nov, 2022 from her and Jackhammer ( Archer Texa X Gala Show of Stars). Stacking pedigrees higher than a New York sky scraper.

**Total Horn:** TTT: **Right Base:**  36.5000 on 11/11/2020 83.0000 on 07/19/2025 10.7500 on 11/11/2020

COWBOY TUFF CHEX

RJF Sunday Dream'in

IDELTA LUCKY ACEII

M ARROW CHA-CHING TAG

JP RIO GRANDE

**BL CATCHIT** 