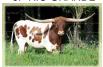

## **LL Tilly**

Date of Birth: 02/22/2020 **Registration 1:** CTI33035

Sale Price:

Tilly is a fancy heifer. She is smooth and clean with a stunning black and white color. Her sire is making a big name for himself, and her dam is a black and white female that is a full sister to WS Midnight, and WS Rainbow. Their maternal half-brother is WS Jamakizm.