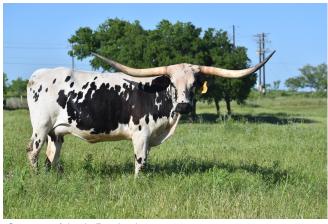

## **LL Tilly**

Date of Birth: 02/22/2020 **Registration 1:** CTI33035

Sale Price:

Tilly is a fancy heifer. She is smooth and clean with a stunning black and white color. Her sire is making a big name for himself, and her dam is a black and white female that is a full sister to WS Midnight, and WS Rainbow. Their maternal half-brother is WS Jamakizm.